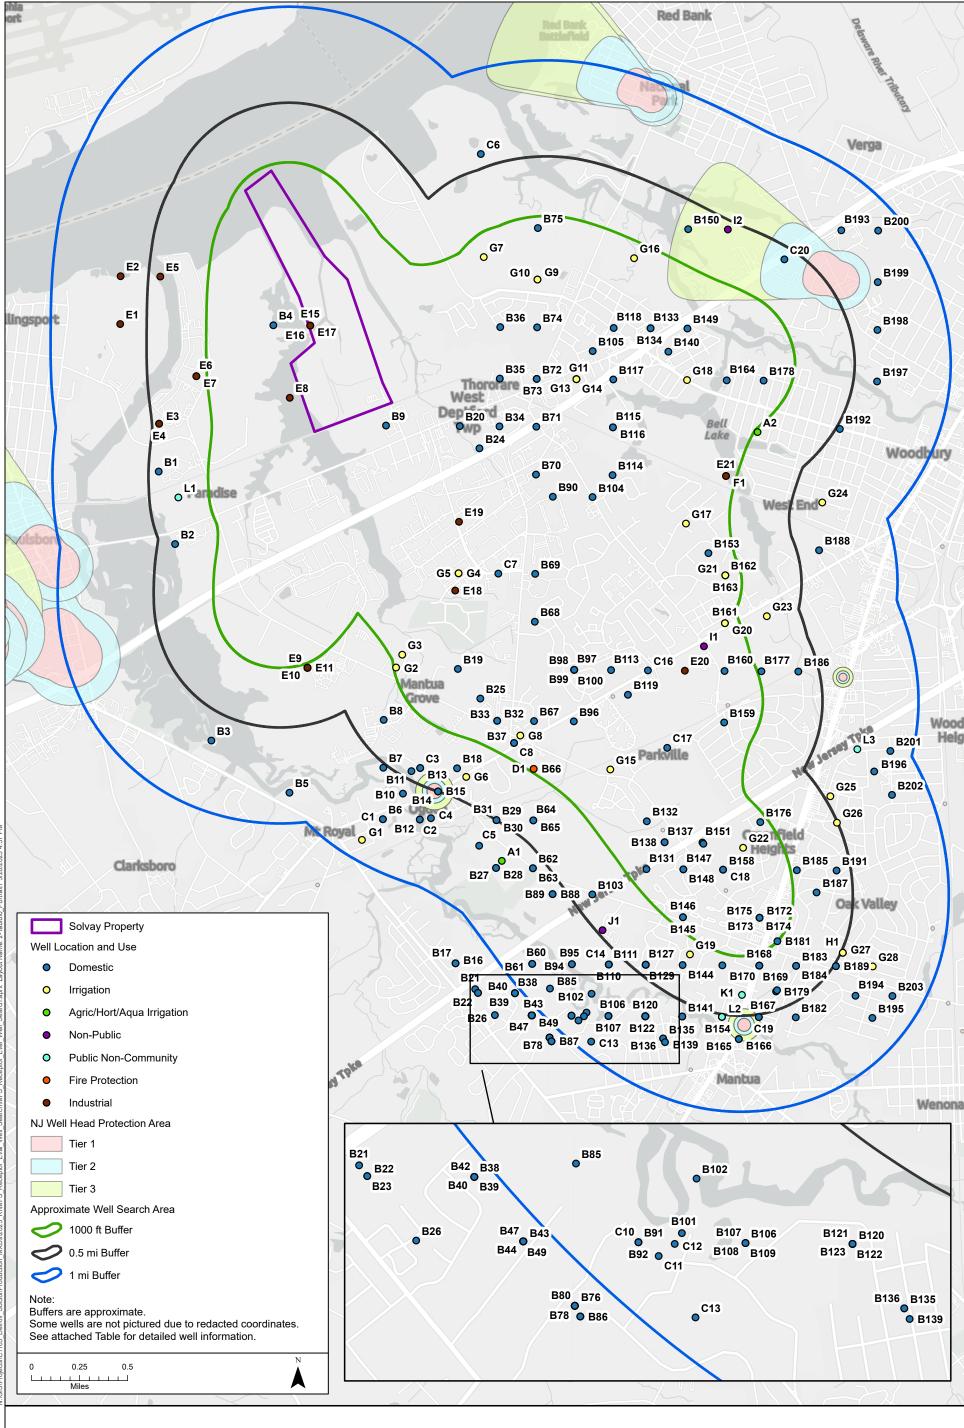

ncentrations of PFNA in the MW-125 well cluster. At the time of this initial RE, Solvay is actively communicating with homeowners who have potentially potable wells to arrange access for sampling. Every sampled potable well will be analyzed for both PFNA and MFS. When available, results will be provided to NJDEP.

Because West Deptford PWS Wells #3, which is currently not operating, Well #4 which operates infrequently as PFNA results are below regulatory standard, and Well #8, which has an active ion exchange treatment system for PFAS, are located within the footprint of the MFS plume, these wells will be sampled for MFS. The wells are sampled by the township for PFAS as part of NJDEP monitoring requirements and Solvay is working to coordinate with West Deptford to schedule the sampling.





Figure D1. SRP Receptor Evaluation Well Search

Table D1. Well Search Map Key

|            | Permit Number                          |                              | Physical Address                | Easting (X)                | Northing (Y)     |
|------------|----------------------------------------|------------------------------|---------------------------------|----------------------------|------------------|
| A1         | E201502583                             | Agric/Hort/Aqua Irrigation   | 221 Ogden Station Road          | 296837                     | 355692           |
| A2         | 5100000125                             | Agric/Hort/Aqua Irrigation   |                                 | 303869                     | 367484           |
| B1         | 3000000201