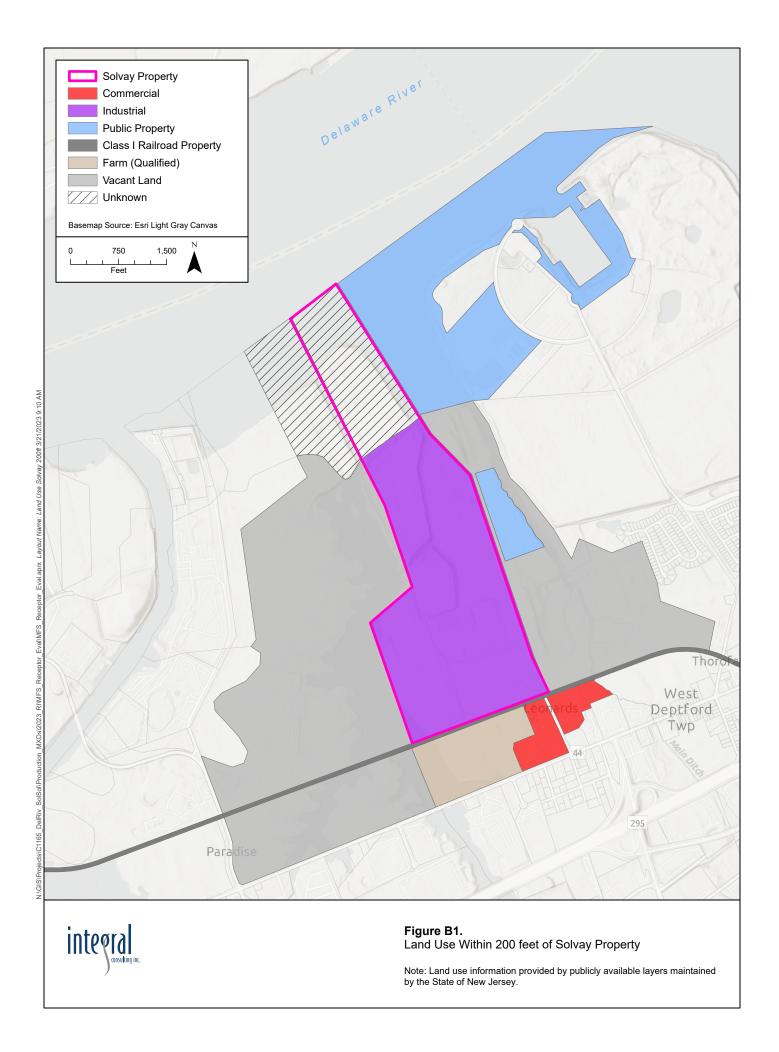

ately 28 acres, and the remaining acreage is undeveloped natural areas. No changes to zoning or uses are anticipated for the Property.

Surrounding land parcels within 200 feet of the Site are zoned for light or heavy manufacturing and are used either for industrial, commercial, or leased agricultural purposes. A portion of the Riverwinds property owned by West Deptford falls within the 200 foot buffer, which is designated as recreational use. A map showing the zoning for the surrounding land parcels is included as Figure B1 and information on each property is included as Table B1. Parcel information displayed on the figure and table are from publically available sources including GIS layers maintained by the State of New Jersey and tax parcel information maintained by Gloucester County.



Table B1. List of Property and Property Use within 200 feet of Property Boundary

| Block | Lot  | Property Class            | Address               | Municipality       |
|-------|------|---------------------------|-----------------------|--------------------|
| 344   | 2.02 | Farm (Qualified)          | 140 Crown Point Road  | West Deptford Twp. |
| 465   | 1.01 | Class I Railroad Property | Penns Grove RR Tracks | West Deptford Twp. |
| 344   | 2    | Vacant Land               | 1 Paradise Road       | West Deptford Twp. |
| 328   | 1.02 | Vacant Land               | 3 Paradise Road       | West Deptford Twp. |
| 328   | 1.01 | Industrial                | 10 Leonard Lane       | West Deptford Twp. |
| 328   | 5    | Vacant Land               | Jobstown              | West Deptford Twp